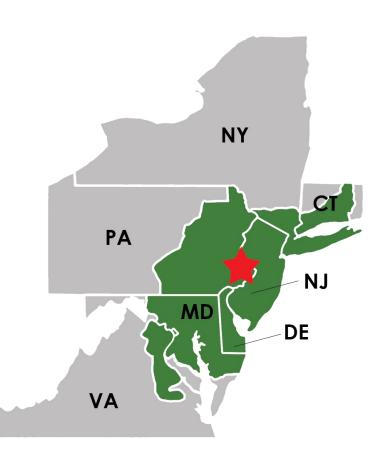

# **We Deliver Connecticut to Virginia!**

Pennsylvania

Wayne County to the southern state border and Cumberland County to the eastern state border

- **New Jersey**
- **Delaware**
- Parts of:

Connecticut

**New York** 

Maryland

Virginia