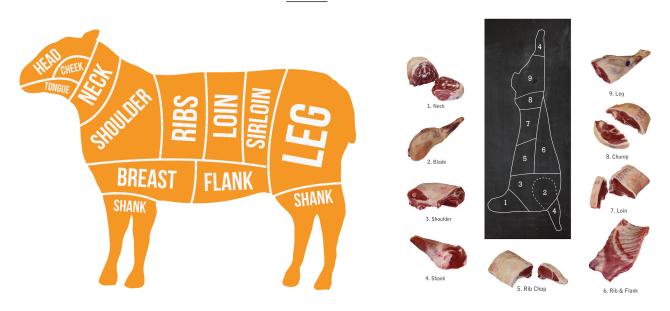

to Virginia!**

Pennsylvania

Wayne County to the southern state border and Cumberland County to the eastern state border

- **New Jersey**
- **Delaware**
- Parts of:

Connecticut

**New York** 

Maryland

Virginia



# 215-992-0900

sales@quakervalleyfoods.com | www.quakervalleyfoods.com

Orders placed by 5:00 PM will ship the following day!





# **Customer Pick Up!**

A convenient alternative to delivery



215-992-0900

sales@quakervalleyfoods.com

Pertect tor orders that don't meet our delivery minimum!\*

Orders placed by 5:00 PM can be picked up the following morning!

Pickup hours: Monday through Friday, 6:00 AM - 10:00 AM

# **Visit Us Today!**

2701 Red Lion Road, Philadelphia, PA 19154 www.quakervalleyfoods.com



# THE BUTCHER'S GUIDE

· CUTS OF GOAT ·



# · CUTS OF LAMB ·



# 215-992-0900