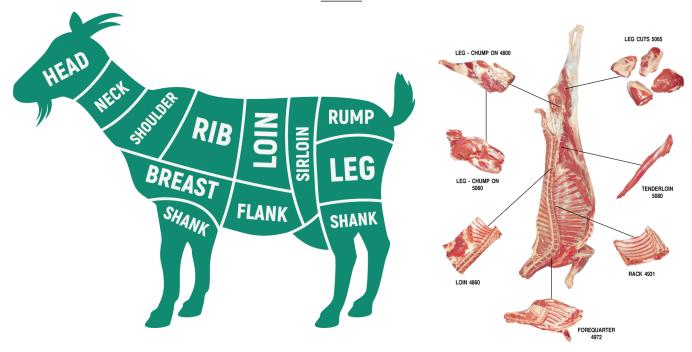

We Deliver Connecticut to Virginia!**

Pennsylvania

Wayne County to the southern state border and Cumberland County to the eastern state border

- **New Jersey**
- **Delaware**
- Parts of:

Connecticut

**New York** 

Maryland

Virginia



# 215-992-0900

sales@quakervalleyfoods.com | www.quakervalleyfoods.com

Orders placed by 5:00 PM will ship the following day!





# **Customer Pick Up!**

A convenient alternative to delivery



215-992-0900

sales@quakervalleyfoods.com

Pertect tor orders that don't meet our delivery minimum!\*

Orders placed by 5:00 PM can be picked up the following morning!

Pickup hours: Monday through Friday, 6:00 AM - 10:00 AM

# **Visit Us Today!**

2701 Red Lion Road, Philadelphia, PA 19154 www.quakervalleyfoods.com



# THE BUTCHER'S GUIDE

· CUTS OF GOAT ·



# · CUTS OF LAMB ·



# 215-992-0900